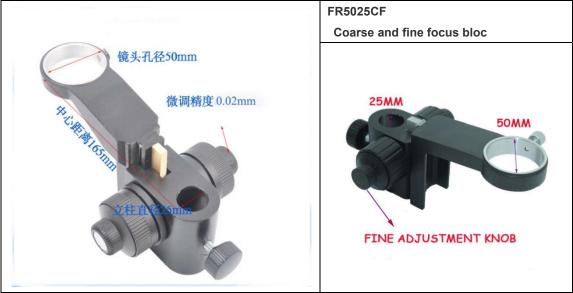

## microscope focus rack mount

coarse and fine focus rack adjustment bracket (black) Installation dimension (pole end): 25mm Installation dimension (lens end): 50mm Focus System Coarse & Fine

Feature: requirements so we can assist with a smooth fit. Easy Large-Sized Focusing Knobs on Both Sides of Focusing Holder. Steel Gears on Focusing Holder. Standard Size Focusing Holder

Application Suitable for most brand microscope. binocular microscopes, trinocular microscopes, and video inspection systems.

Fine turning adjustment precision accuracy 0.02mm

FR5025CF with stand base

info@chutongele.com