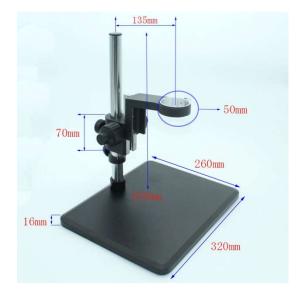

Application Suitable for most brand microscope. binocular microscopes, trinocular microscopes, and video inspection systems.

Fine turning adjustment precision accuracy 0.02mm

FR5025CF with stand base

info@chutongele.com