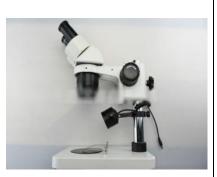

## Oblique ring led light slanting ring lamp for stereo microscope

YK-P40 led ring light for stereo microscope Mount pole holder 25mm /32mm Ring led light inner diameter 40mm

Light source: LED light emitting diode

## **Features**

1 the light angle can be adjusted2 luminance can be adjusted

3 the light slanting from the rear does not occupy the operating space.

Application:

Welding or miniature sculpture, microscopic