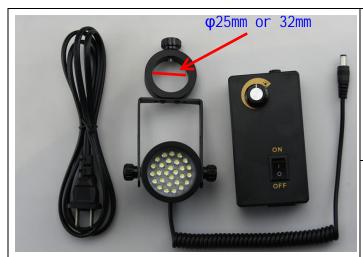

## Oblique ring led light slanting ring lamp for stereo microscope

YK-P40 led ring light for stereo microscope Mount pole holder 25mm /32mm Ring led light inner diameter 40mm

Light source: LED light emitting diode

LED number: 28PCS

Outer diameter 50mm Inner diameter 40mm

Mount: two arm mounting focus bracket or mounting pole diameter 25mm/32mm

## **Features**

1 the light angle can be adjusted2 luminance can be adjusted

3 the light slanting from the rear does not occupy the operating space.

Application:

Welding or miniature sculpture, microscopic