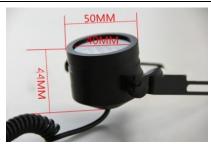

LED number: 28PCS

Outer diameter 50mm Inner diameter 40mm

Mount: two arm mounting focus bracket or mounting pole diameter 25mm/32mm