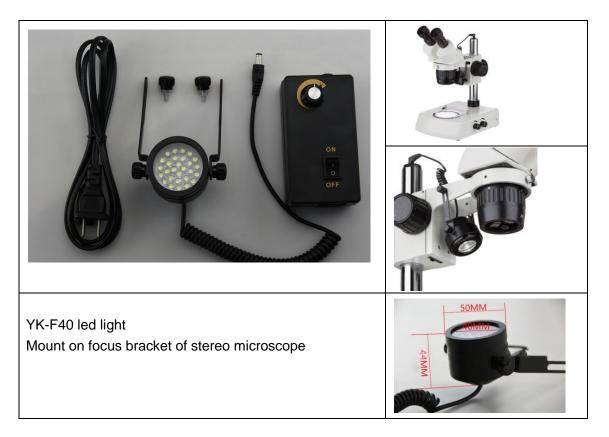

## Oblique ring led light slanting ring lamp for stereo microscope

| Light source: LED light emitting diode | Outer diameter 50mm                         |
|----------------------------------------|---------------------------------------------|
| Input voltage: AC90V-260V              | Inner diameter 40mm                         |
| Output voltage: DC12V                  | Mount: two arm mounting focus bracket       |
| Output power: 3W                       | or mounting pole diameter 25mm/32mm         |
| Illuminance: 30000LUX-35000LUX         |                                             |
| Color temperature: 6500K-7000K         | Features                                    |
| Brightness adjustment: dimmable        | 1 the light angle can be adjusted           |
| Light color: White / warm white        | 2 luminance can be adjusted                 |
| Product life: > 30000HRS               | 3 the light slanting from the rear does not |
| Power box material: plastic            | occupy the operating space.                 |
| Color of the product shell: Black      | Application:                                |
| Lamp part material: aluminum alloy     | Welding or miniature sculpture, microscopic |
| LED number: 28PCS                      | carving                                     |